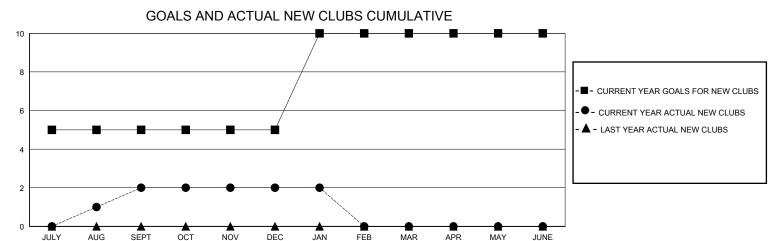

## District 317 A

GMT: **LOCATION INDIA GMT CA** 

| Clubs                 |               |           |               | Members               |                        |                         |                                                    |  |
|-----------------------|---------------|-----------|---------------|-----------------------|------------------------|-------------------------|----------------------------------------------------|--|
| RESULTS FOR 2023-2024 |               |           |               | RESULTS FOR 2023-2024 |                        |                         |                                                    |  |
| QUARTER               | NEW CLUB GOAL | NEW CLUBS | DROPPED CLUBS | QUARTER MEME          | BER GROWTH NET<br>GOAL | MEMBER GROWTH<br>ACTUAL | DROPPED<br>MEMBERS ACTUAL<br>(including transfers) |  |
| JULY/AUG/SEPT         | 5             | 2         | 4             | JULY/AUG/SEPT         | 75                     | 362                     | 74                                                 |  |
| OCT/NOV/DEC           | 0             | 0         | 0             | OCT/NOV/DEC           | 50                     | 118                     | 84                                                 |  |
| JAN/FEB/MAR           | 5             | 0         | 0             | JAN/FEB/MAR           | 75                     | 7                       | 12                                                 |  |
| APR/MAY/JUNE          | 0             | 0         | 0             | APR/MAY/JUNE          | 0                      | 0                       | 0                                                  |  |