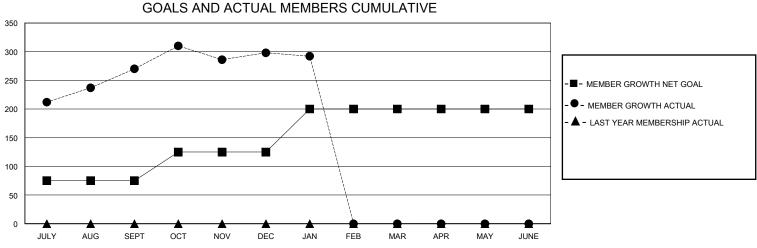

## District 317 A

GMT: **LOCATION INDIA GMT CA** 

| Clubs                 |               |           |               | Members               |                        |                         |                                                    |  |
|-----------------------|---------------|-----------|---------------|-----------------------|------------------------|-------------------------|----------------------------------------------------|--|
| RESULTS FOR 2023-2024 |               |           |               | RESULTS FOR 2023-2024 |                        |                         |                                                    |  |
| QUARTER               | NEW CLUB GOAL | NEW CLUBS | DROPPED CLUBS | QUARTER MEME          | BER GROWTH NET<br>GOAL | MEMBER GROWTH<br>ACTUAL | DROPPED<br>MEMBERS ACTUAL<br>(including transfers) |  |
| JULY/AUG/SEPT         | 5             | 2         | 4             | JULY/AUG/SEPT         | 75                     | 362                     | 74                                                 |  |
| OCT/NOV/DEC           | 0             | 0         | 0             | OCT/NOV/DEC           | 50                     | 118                     | 84                                                 |  |
| JAN/FEB/MAR           | 5             | 0         | 0             | JAN/FEB/MAR           | 75                     | 7                       | 12                                                 |  |
| APR/MAY/JUNE          | 0             | 0         | 0             | APR/MAY/JUNE          | 0                      | 0                       | 0                                                  |  |